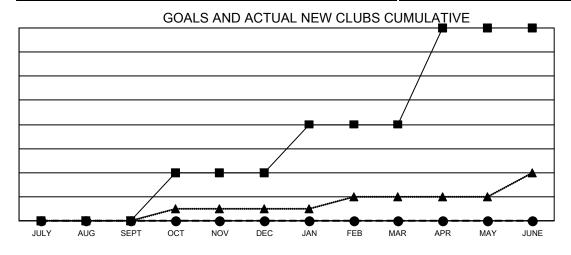

## GAT MONTHLY MEMBERSHIP PROGRESS REPORT

Multiple District 11

Results as of: 10/31/2020 LOCATION: MICHIGAN

| Clubs         |               |             |               | Members               |                        |                         |                                                    |  |
|---------------|---------------|-------------|---------------|-----------------------|------------------------|-------------------------|----------------------------------------------------|--|
|               | RESULTS FOR   | R 2020-2021 |               | RESULTS FOR 2020-2021 |                        |                         |                                                    |  |
| QUARTER       | NEW CLUB GOAL | NEW CLUBS   | DROPPED CLUBS | QUARTER MEMI          | BER GROWTH NET<br>GOAL | MEMBER GROWTH<br>ACTUAL | DROPPED<br>MEMBERS ACTUAL<br>(including transfers) |  |
| JULY/AUG/SEPT | 0             | 0           | 2             | JULY/AUG/SEPT         | 126                    | 137                     | 214                                                |  |
| OCT/NOV/DEC   | 4             | 0           | 0             | OCT/NOV/DEC           | 213                    | 63                      | 76                                                 |  |
| JAN/FEB/MAR   | 4             | 0           | 0             | JAN/FEB/MAR           | 220                    | 0                       | 0                                                  |  |
| APR/MAY/JUNE  | 8             | 0           | 0             | APR/MAY/JUNE          | 170                    | 0                       | 0                                                  |  |

■- CURRENT YEAR GOALS FOR NEW CLUBS

- CURRENT YEAR ACTUAL NEW CLUBS

- ▲ - LAST YEAR ACTUAL NEW CLUBS