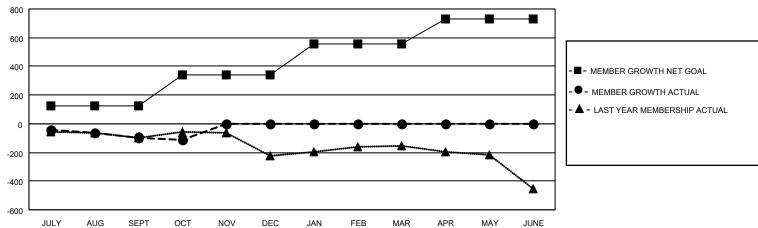

## GAT MONTHLY MEMBERSHIP PROGRESS REPORT

Multiple District 11

Results as of: 10/31/2020 LOCATION: MICHIGAN

| Clubs         |               |             |               | Members               |                        |                         |                                                    |  |
|---------------|---------------|-------------|---------------|-----------------------|------------------------|-------------------------|----------------------------------------------------|--|
|               | RESULTS FOR   | R 2020-2021 |               | RESULTS FOR 2020-2021 |                        |                         |                                                    |  |
| QUARTER       | NEW CLUB GOAL | NEW CLUBS   | DROPPED CLUBS | QUARTER MEMI          | BER GROWTH NET<br>GOAL | MEMBER GROWTH<br>ACTUAL | DROPPED<br>MEMBERS ACTUAL<br>(including transfers) |  |
| JULY/AUG/SEPT | 0             | 0           | 2             | JULY/AUG/SEPT         | 126                    | 137                     | 214                                                |  |
| OCT/NOV/DEC   | 4             | 0           | 0             | OCT/NOV/DEC           | 213                    | 63                      | 76                                                 |  |
| JAN/FEB/MAR   | 4             | 0           | 0             | JAN/FEB/MAR           | 220                    | 0                       | 0                                                  |  |
| APR/MAY/JUNE  | 8             | 0           | 0             | APR/MAY/JUNE          | 170                    | 0                       | 0                                                  |  |